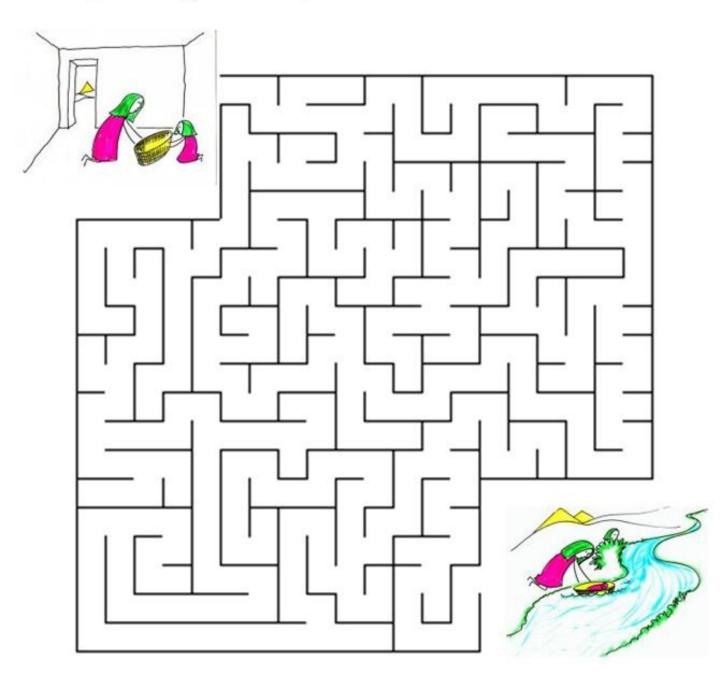

+            | Ρ | + | + | + | + | + | + | + | + |
| В | + | + | + | + | +            | Е | + | + | + | + | + | + | + | + |
| + | + | + | + | + | $\mathbf{L}$ | + | + | + | + | + | + | + | + | + |
| + | + | + | + | Ι | +            | R | E | Т | Η | G | U | Α | D | + |
| + | + | + | Ν | + | +            | + | + | + | + | + | + | + | + | + |
| + | + | + | + | + | +            | + | + | + | + | + | + | + | + | + |
| + | + | + | + | + | +            | + | + | + | + | + | + | + | + | + |
|   |   |   |   |   |              |   |   |   |   |   |   |   |   |   |

| BABY     |  |
|----------|--|
| DAUGHTER |  |
| MOSES    |  |
| PHARAOH  |  |

BASKET EGYPT MOTHER RIVER

BRICK MIRIAM NILE SISTER

eBibleTeacher.com

# <u>Maze</u>

## **Baby Moses**

#### Help Miriam find her way to the Nile River!



## **BigMaze**

Help Miriam find her way to the Nile river!



## Criss-Cross Puzzle



| Acı | ross                                                          |
|-----|---------------------------------------------------------------|
| 2.  | Moses was born in the land of                                 |
| 4.  | Moses' family were and had to work hard.                      |
| 6.  | Moses' sister was named                                       |
| 7.  | The person who adopted Moses was Pharaoh's                    |
| Dov | n                                                             |
| 1.  | The basket was put in the river named the river               |
| з.  | The king of Egypt was called the                              |
| 5.  | Moses mother put him in a wicker and floated it in the