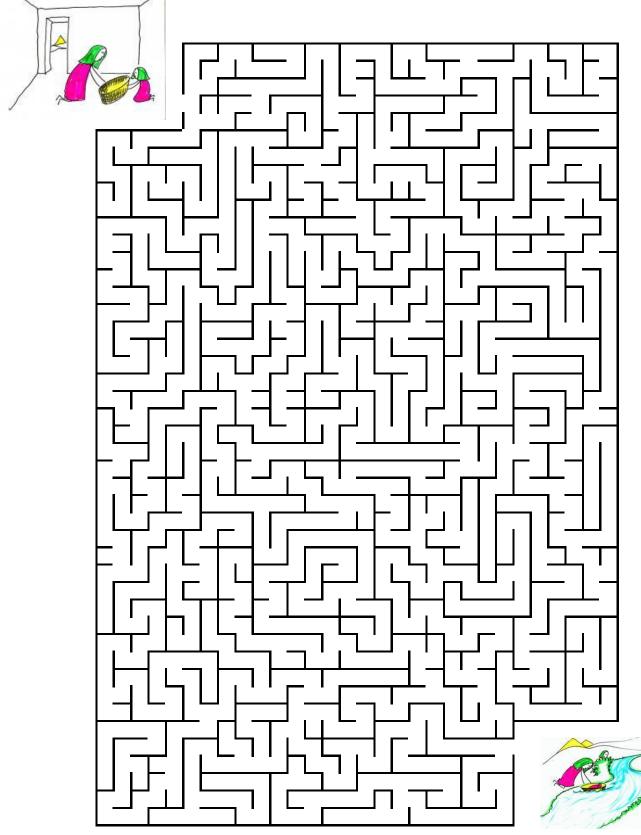

| + | + | +            | Е | + | + | + | + | + | + | + | + |
| + | + | + | + | + | $\mathbf{L}$ | + | + | + | + | + | + | + | + | + |
| + | + | + | + | Ι | +            | R | E | Т | Η | G | U | Α | D | + |
| + | + | + | Ν | + | +            | + | + | + | + | + | + | + | + | + |
| + | + | + | + | + | +            | + | + | + | + | + | + | + | + | + |
| + | + | + | + | + | +            | + | + | + | + | + | + | + | + | + |
|   |   |   |   |   |              |   |   |   |   |   |   |   |   |   |

| BABY     |  |
|----------|--|
| DAUGHTER |  |
| MOSES    |  |
| PHARAOH  |  |

BASKET EGYPT MOTHER RIVER

BRICK MIRIAM NILE SISTER

eBibleTeacher.com

# <u>Maze</u>

## **Baby Moses**

#### Help Miriam find her way to the Nile River!



## **BigMaze**

Help Miriam find her way to the Nile river!



## Criss-Cross Puzzle



| Acı | ross                                                          |
|-----|---------------------------------------------------------------|
| 2.  | Moses was born in the land of                                 |
| 4.  | Moses' family were and had to work hard.                      |
| 6.  | Moses' sister was named                                       |
| 7.  | The person who adopted Moses was Pharaoh's                    |
| Dov | n                                                             |
| 1.  | The basket was put in the river named the river               |
| з.  | The king of Egypt was called the                              |
| 5.  | Moses mother put him in a wicker and floated it in the river. |

# Criss-Cross Puzzle

### <u>Answer</u>

Moses was b