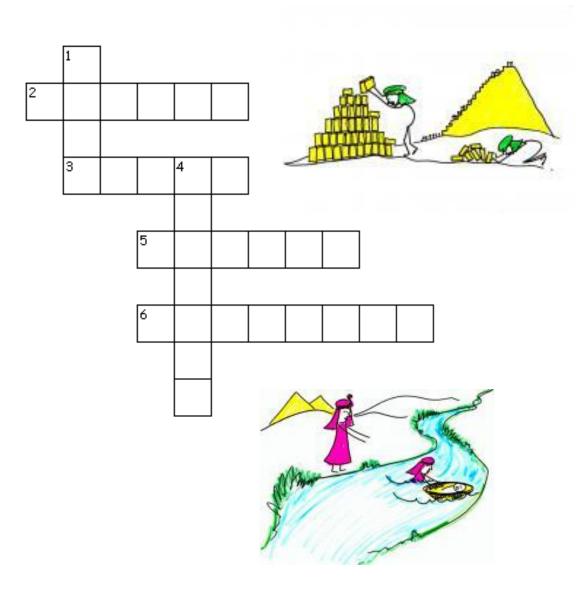

#### **Criss-Cross Puzzle**

| Across                                       |                                |
|----------------------------------------------|--------------------------------|
| 2. Moses' sister was named                   |                                |
| 3. Moses was born in the land of             |                                |
| 5. Moses mother put him in a wicker          | _ and floated it in the river. |
| 6. The person who adopted Moses was Phar     | aoh's                          |
| Down                                         |                                |
| 1. The basket was put in the river named the | e river                        |
| 4. The king of Egypt was called the          |                                |

# Criss-Cross Puzzle Answer

#### **Across**

- 2. Moses' sister was named Miriam .
- 3. Moses was born in the land of <u>Egypt</u>.
- 5. Moses mother put him in a wicker <u>basket</u> and floated it in the river.
- 6. The person who adopted Moses was Pharaoh's daughter .

#### Down

- 1. The basket was put in the river named the Nile river
- 4. The king of Egypt was called the Pharaoh.