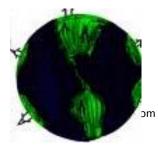

С | N | I | N | 0 | Q | в |
| L | Н | R | s | I | J | Е | Q | I | J | Q | Q | Α | Ρ | F |
| J | v | Α | F | W | D | х | G | Α | D | s | s | F | L | в |
| В | Q | v | J | K | М | С | N | I | Q | в | N | т | L | Ρ |
| М | R | v | s | М | A | L | L | E | s | т | М | N | K | х |
| I | Z | A | E | G | N | υ | Ρ | v | Н | Ρ | υ | Е | F | х |
| 0 | υ | Е | N | т | х | A | D | Y | в | м | s | v | s | Н |
| В | К | J | Ρ | С | R | F | I | Е | L | D | т | Α | Е | х |
| W | I | С | т | Α | Н | F | Z | Α | N | L | A | Е | Е | A |
| С | Н | R | в | K | J | E | Н | в | J | Н | R | Н | D | Ρ |
| G | E | L | D | v | υ | 0 | s | K | М | v | D | R | J | R |
| E | E | в | U | s | С | т | J | Q | L | F | Z | С | Н | I |

BIRDS HEAVEN MUSTARD SEED BRANCHES FIELD JESUS KINGDOM PARABLE PLANTED SMALLEST TREE







### WordSearch by www.PuzzleMaker.com

To reinforce learning, ask the students to tell you what the words mean and explain the hard words.

# **Word Search Solution**

+ D S + ++ + ++ ++ + +++М D G N Ι K + U E ++0 ++ +S +++++++++Т +++ ++E ++++Ν ++++ ++++ ++J +++++Ά +++++ +++++L +++++ +++++B Ρ ++++++++++++++ R +S М ΑL  $\mathbf{L}$ Ε S Т М Ν ++ Ρ ++ +U +Α + ++++Ε ++ S Α +V S +++ Ν ++++++R F Ι Ε  $\mathbf{L}$ Т В +++С D Α E + +Т Т Α Η ++ ++Α E E +++++R В ++E ++++R Η D + E L D ++S D ++ ++++++ F. E + + S + + + ++++ ++ +

eBibleTeacher.com

### WordSearch by www.PuzzleMaker.com

To reinforce learning, ask the students to tell you what the words mean and explain the hard words.

### Easy Maze

#### Help bird get to the tree!



### **Big Maze**

#### Help bird get to the tree!



## **Criss-