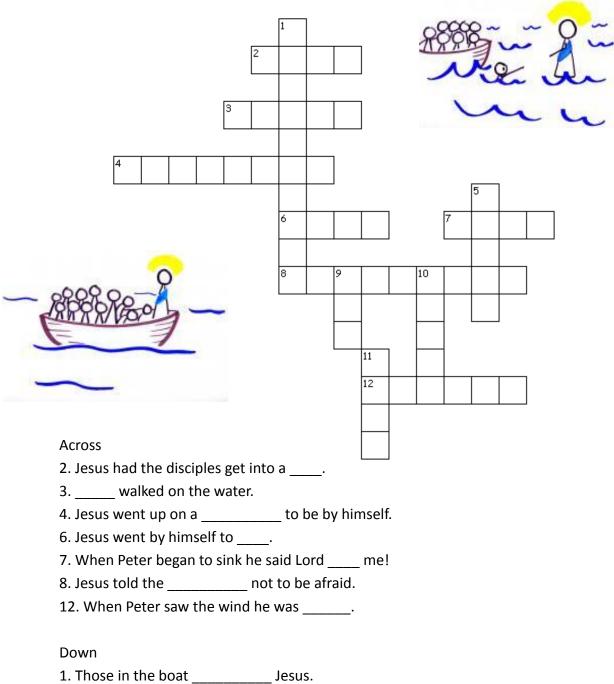

## **Criss-Cross Puzzle**

- 5. The boat was buffeted by the \_\_\_\_\_.
- 9. Truly you are the \_\_\_\_\_ of God!
- 10. \_\_\_\_\_ got out of the boat to go to Jesus.
- 11. Jesus reached out his \_\_\_\_\_ to Peter

## **Criss-Cross Puzzle Solution**

Across

- 2. Jesus had the disciples get into a <u>boat</u>.
- 3. <u>Jesus</u> walked on the water.
- 4. Jesus went up on a <u>mountain</u> to be by himself.
- 6. Jesus went by himself to <u>pray</u>.
- 7. When Peter began to sink he said Lord <u>save</u> me!
- 8. Jesus told the <u>disciples</u> not to be afraid.
- 12. When Peter saw the wind he was <u>afraid</u>.

Down

- 1. Those in the boat <u>worshipped</u> Jesus.
- 5. The boat was buffeted by the <u>waves</u>.
- 9. Truly you are the <u>son</u> of God!
- 10. <u>Peter</u> got out of the boat to go to Jesus.
- 11. Jesus reached out his <u>hand</u> to Peter